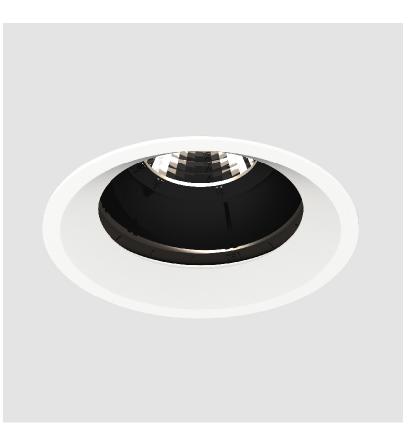

#### GENERAL s• Bid rio

| Series: Bioniq                                                              |
|-----------------------------------------------------------------------------|
| Subseries: Bioniq Round Adjustable                                          |
| Brand: Prolicht                                                             |
| Division: Architectural                                                     |
| Mounting Type: Recessed                                                     |
| Mounting Location: Ceiling                                                  |
| Subcategory: Downlight                                                      |
| PHYSICAL                                                                    |
| Shape: Round                                                                |
| Diameter (mm): 107                                                          |
| Diameter (in): 4 <sup>3</sup> / <sub>16</sub>                               |
| Height (mm): 112                                                            |
| Height (in): $4^{7}/_{16}$                                                  |
| Ceiling Thickness (mm): 10 / 12.5 / 15                                      |
| Ceiling Thickness (in): 3/8 or 1/2 or 9/16                                  |
| Min. Recessing Depth (mm): 130                                              |
| Min. Recessing Depth (in): 5 1/8                                            |
| Light Distribution: Adjustable / Downlight                                  |
| Weight (kg): 0.46                                                           |
| Weight (lbs): 1.01                                                          |
| Fixture Finish: SSR / BKV / CWI / CRY / HAB / UFT / ITA / RUA / FTG / MYG , |
| LOD / PUS / FRO / FUP / KIA / POP / BLS / SPG / MEY / GOH / GUM / CHC /     |
| COM / ABZ / JAG / OBR / MOS / ROR                                           |
| Fixture Material: Aluminum Die Cast                                         |
| Cut-out Measurements: 98mm / 3 7/8"                                         |
| ELECTRICAL                                                                  |
| Leven Turney LED (These Stendard)                                           |

#### OPTICAL

Reflector°: 20 / 40 / 60

Adjustability: Rotational 355°; Tilt 30°