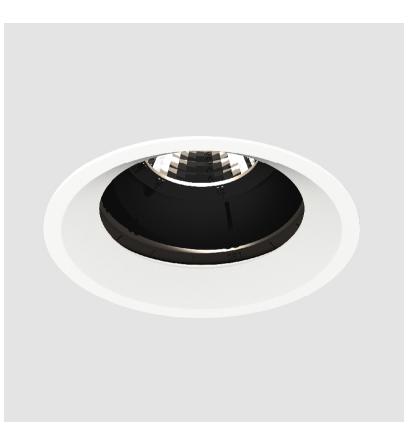

#### GENERAL

| Weight (lbs): 1.07<br>Fixture Finish: SSR / BKV / CWI / CRY / HAB / UFT / ITA / RUA / FTG / MYG /<br>LOD / PUS / FRO / FUP / KIA / POP / BLS / SPG / MEY / GOH / GUM / CHC /<br>COM / ABZ / JAG / OBR / MOS / ROR<br>Fixture Material: Aluminum Die Cast<br>Cut-out Measurements: 98mm / 3 7/8"                                                                                                                                                                                                                                                                                                                                                                                                                                                                                                                                                                                                                                                                                                                                                                                                                                                                                                                                                                                                                                                                                                                                                                                                                                                                                                                                                                                                                                                                                                                                                                                                                                                                                                                                                                                                                                                                                                                                                   | CENERAL                                                                 |
|---------------------------------------------------------------------------------------------------------------------------------------------------------------------------------------------------------------------------------------------------------------------------------------------------------------------------------------------------------------------------------------------------------------------------------------------------------------------------------------------------------------------------------------------------------------------------------------------------------------------------------------------------------------------------------------------------------------------------------------------------------------------------------------------------------------------------------------------------------------------------------------------------------------------------------------------------------------------------------------------------------------------------------------------------------------------------------------------------------------------------------------------------------------------------------------------------------------------------------------------------------------------------------------------------------------------------------------------------------------------------------------------------------------------------------------------------------------------------------------------------------------------------------------------------------------------------------------------------------------------------------------------------------------------------------------------------------------------------------------------------------------------------------------------------------------------------------------------------------------------------------------------------------------------------------------------------------------------------------------------------------------------------------------------------------------------------------------------------------------------------------------------------------------------------------------------------------------------------------------------------|-------------------------------------------------------------------------|
| Brand: Prolicht   Division: Architectural   Mounting Type: Recessed   Mounting Location: Ceiling   Subcategory: Downlight <b>PHYSICAL</b> Shape: Round   Diameter (mm): 107   Diameter (in): $4 \frac{3}{16}$ Height (mm): 112   Height (in): $4 \frac{7}{16}$ Ceiling Thickness (mm): 10 / 12.5 / 15   Ceiling Thickness (mm): 10 / 12.5 / 15   Ceiling Thickness (mm): 10 / 12.5 / 15   Geiling Thickness (mi): 3/8 or 1/2 or 9/16   Min. Recessing Depth (mm): 130   Min. Recessing Depth (in): 5 $\frac{1}{6}$ Light Distribution: Adjustable / Downlight   Weight (kg): 0.484   Weight (lbs): 1.07   Fixture Finish: SSR / BKV / CWI / CRY / HAB / UFT / ITA / RUA / FTG / MYG / LOD / PUS / FRO / FUP / KIA / POP / BLS / SPG / MEY / GOH / GUM / CHC / COM / ABZ / JAG / OBR / MOS / ROR   Fixture Material: Aluminum Die Cast   Cut-out Measurements: 98mm / 3 7/8"                                                                                                                                                                                                                                                                                                                                                                                                                                                                                                                                                                                                                                                                                                                                                                                                                                                                                                                                                                                                                                                                                                                                                                                                   | Series: Bioniq                                                          |
| Division: Architectural<br>Mounting Type: Recessed<br>Mounting Location: Ceiling<br>Subcategory: Downlight<br><b>PHYSICAL</b><br>Shape: Round<br>Diameter (mm): 107<br>Diameter (in): $4 \frac{3}{16}$<br>Height (mm): 112<br>Height (in): $4 \frac{7}{16}$<br>Ceiling Thickness (mm): 10 / 12.5 / 15<br>Ceiling Thickness (mm): 10 / 12.5 / 15<br>Ceiling Thickness (in): 3/8 or 1/2 or 9/16<br>Min. Recessing Depth (mm): 130<br>Min. Recessing Depth (in): $5 \frac{1}{8}$<br>Light Distribution: Adjustable / Downlight<br>Weight (kg): 0.484<br>Weight (lbs): 1.07<br>Fixture Finish: SSR / BKV / CWI / CRY / HAB / UFT / ITA / RUA / FTG / MYG /<br>LOD / PUS / FRO / FUP / KIA / POP / BLS / SPG / MEY / GOH / GUM / CHC /<br>COM / ABZ / JAG / OBR / MOS / ROR<br>Fixture Material: Aluminum Die Cast<br>Cut-out Measurements: 98mm / 3 7/8"                                                                                                                                                                                                                                                                                                                                                                                                                                                                                                                                                                                                                                                                                                                                                                                                                                                                                                                                                                                                                                                                                                                                                                                                                                                                                                                                                                                              | Subseries: Bioniq Round Adjustable                                      |
| Mounting Type: Recessed<br>Mounting Location: Ceiling<br>Subcategory: Downlight<br><b>PHYSICAL</b><br>Shape: Round<br>Diameter (mm): 107<br>Diameter (in): $4 \frac{3}{16}$<br>Height (mm): 112<br>Height (in): $4 \frac{7}{16}$<br>Ceiling Thickness (mm): 10 / 12.5 / 15<br>Ceiling Thickness (mm): 10 / 12.5 / 15<br>Ceiling Thickness (in): 3/8 or 1/2 or 9/16<br>Min. Recessing Depth (mm): 130<br>Min. Recessing Depth (in): $5 \frac{1}{8}$<br>Light Distribution: Adjustable / Downlight<br>Weight (kg): 0.484<br>Weight (lbs): 1.07<br>Fixture Finish: SSR / BKV / CWI / CRY / HAB / UFT / ITA / RUA / FTG / MYG /<br>LOD / PUS / FRO / FUP / KIA / POP / BLS / SPG / MEY / GOH / GUM / CHC /<br>COM / ABZ / JAG / OBR / MOS / ROR<br>Fixture Material: Aluminum Die Cast<br>Cut-out Measurements: 98mm / 3 7/8"                                                                                                                                                                                                                                                                                                                                                                                                                                                                                                                                                                                                                                                                                                                                                                                                                                                                                                                                                                                                                                                                                                                                                                                                                                                                                                                                                                                                                         | Brand: Prolicht                                                         |
| Mounting Location: Ceiling<br>Subcategory: Downlight<br><b>PHYSICAL</b><br>Shape: Round<br>Diameter (mm): 107<br>Diameter (in): $4 \frac{3}{16}$<br>Height (mn): 112<br>Height (in): $4 \frac{7}{16}$<br>Ceiling Thickness (mm): 10 / 12.5 / 15<br>Ceiling Thickness (mm): 10 / 12.5 / 15<br>Ceiling Thickness (in): 3/8 or 1/2 or 9/16<br>Min. Recessing Depth (mm): 130<br>Min. Recessing Depth (in): $5 \frac{1}{8}$<br>Light Distribution: Adjustable / Downlight<br>Weight (kg): 0.484<br>Weight (kg): 0.484<br>Weight (lbs): 1.07<br>Fixture Finish: SSR / BKV / CWI / CRY / HAB / UFT / ITA / RUA / FTG / MYG /<br>LOD / PUS / FRO / FUP / KIA / POP / BLS / SPG / MEY / GOH / GUM / CHC /<br>COM / ABZ / JAG / OBR / MOS / ROR<br>Fixture Material: Aluminum Die Cast<br>Cut-out Measurements: 98mm / 3 7/8"                                                                                                                                                                                                                                                                                                                                                                                                                                                                                                                                                                                                                                                                                                                                                                                                                                                                                                                                                                                                                                                                                                                                                                                                                                                                                                                                                                                                                              | Division: Architectural                                                 |
| Subcategory: Downlight<br>PHYSICAL<br>Shape: Round<br>Diameter (mm): 107<br>Diameter (in): $4 \frac{3}{1_{16}}$<br>Height (mm): 112<br>Height (in): $4 \frac{7}{1_{16}}$<br>Ceiling Thickness (mm): 10 / 12.5 / 15<br>Ceiling Thickne | Mounting Type: Recessed                                                 |
| PHYSICAL   Shape: Round   Diameter (mm): 107   Diameter (in): $4 \frac{3}{1_{16}}$ Height (mm): 112   Height (in): $4 \frac{7}{1_{16}}$ Ceiling Thickness (mm): 10 / 12.5 / 15   Ceiling Thickness (mm): 130   Min. Recessing Depth (mm): 130   Min. Recessing Depth (in): 5 $\frac{1}{8}$ Light Distribution: Adjustable / Downlight   Weight (kg): 0.484   Weight (lbs): 1.07   Fixture Finish: SSR / BKV / CWI / CRY / HAB / UFT / ITA / RUA / FTG / MYG / LOD / PUS / FRO / FUP / KIA / POP / BLS / SPG / MEY / GOH / GUM / CHC / COM / ABZ / JAG / OBR / MOS / ROR   Fixture Material: Aluminum Die Cast   Cut-out Measurements: 98mm / 3 7/8"                                                                                                                                                                                                                                                                                                                                                                                                                                                                                                                                                                                                                                                                                                                                                                                                                                                                                                                                                                                                                                                                                                                                                                                                                                                                                                                                                                                                                           | Mounting Location: Ceiling                                              |
| Shape: Round<br>Diameter (mm): 107<br>Diameter (in): 4 ${}^3\!/_{16}$<br>Height (mm): 112<br>Height (in): 4 ${}^7\!/_{16}$<br>Ceiling Thickness (mm): 10 / 12.5 / 15<br>Ceiling Thickness (mm): 10 / 12.5 / 15<br>Ceiling Thickness (in): 3/8 or 1/2 or 9/16<br>Min. Recessing Depth (mm): 130<br>Min. Recessing Depth (in): 5 ${}^7\!/_6$<br>Light Distribution: Adjustable / Downlight<br>Weight (kg): 0.484<br>Weight (kg): 0.484<br>Weight (lbs): 1.07<br>Fixture Finish: SSR / BKV / CWI / CRY / HAB / UFT / ITA / RUA / FTG / MYG /<br>LOD / PUS / FRO / FUP / KIA / POP / BLS / SPG / MEY / GOH / GUM / CHC /<br>COM / ABZ / JAG / OBR / MOS / ROR<br>Fixture Material: Aluminum Die Cast<br>Cut-out Measurements: 98mm / 3 7/8"                                                                                                                                                                                                                                                                                                                                                                                                                                                                                                                                                                                                                                                                                                                                                                                                                                                                                                                                                                                                                                                                                                                                                                                                                                                                                                                                                                                                                                                                                                           | Subcategory: Downlight                                                  |
| Diameter (mm): 107<br>Diameter (in): 4 $\frac{3}{1_{16}}$<br>Height (mm): 112<br>Height (in): 4 $\frac{7}{1_{16}}$<br>Ceiling Thickness (mm): 10 / 12.5 / 15<br>Ceiling Thickness (mm): 10 / 12.5 / 15<br>Ceiling Thickness (in): 3/8 or 1/2 or 9/16<br>Min. Recessing Depth (mm): 130<br>Min. Recessing Depth (in): 5 $\frac{1}{3}$<br>Light Distribution: Adjustable / Downlight<br>Weight (kg): 0.484<br>Weight (lbs): 1.07<br>Fixture Finish: SSR / BKV / CWI / CRY / HAB / UFT / ITA / RUA / FTG / MYG /<br>LOD / PUS / FRO / FUP / KIA / POP / BLS / SPG / MEY / GOH / GUM / CHC /<br>COM / ABZ / JAG / OBR / MOS / ROR<br>Fixture Material: Aluminum Die Cast<br>Cut-out Measurements: 98mm / 3 7/8"                                                                                                                                                                                                                                                                                                                                                                                                                                                                                                                                                                                                                                                                                                                                                                                                                                                                                                                                                                                                                                                                                                                                                                                                                                                                                                                                                                                                                                                                                                                                       | PHYSICAL                                                                |
| Diameter (in): $4\frac{3}{1_{16}}$<br>Height (mm): 112<br>Height (in): $4\frac{7}{1_{16}}$<br>Ceiling Thickness (mm): 10 / 12.5 / 15<br>Ceiling Thickness (mm): 10 / 12.5 / 15<br>Ceiling Thickness (mm): 10 / 12.5 / 15<br>Ceiling Thickness (mm): 130<br>Min. Recessing Depth (mm): 130<br>Min. Recessing Depth (in): $5\frac{1}{8}$<br>Light Distribution: Adjustable / Downlight<br>Weight (kg): 0.484<br>Weight (lbs): 1.07<br>Fixture Finish: SSR / BKV / CWI / CRY / HAB / UFT / ITA / RUA / FTG / MYG /<br>LOD / PUS / FRO / FUP / KIA / POP / BLS / SPG / MEY / GOH / GUM / CHC /<br>COM / ABZ / JAG / OBR / MOS / ROR<br>Fixture Material: Aluminum Die Cast<br>Cut-out Measurements: 98mm / 3 7/8"                                                                                                                                                                                                                                                                                                                                                                                                                                                                                                                                                                                                                                                                                                                                                                                                                                                                                                                                                                                                                                                                                                                                                                                                                                                                                                                                                                                                                                                                                                                                     | Shape: Round                                                            |
| Height (mm): 112<br>Height (in): 4 $\frac{7}{16}$<br>Ceiling Thickness (mm): 10 / 12.5 / 15<br>Ceiling Thickness (in): 3/8 or 1/2 or 9/16<br>Min. Recessing Depth (mm): 130<br>Min. Recessing Depth (in): 5 $\frac{1}{8}$<br>Light Distribution: Adjustable / Downlight<br>Weight (kg): 0.484<br>Weight (lbs): 1.07<br>Fixture Finish: SSR / BKV / CWI / CRY / HAB / UFT / ITA / RUA / FTG / MYG /<br>LOD / PUS / FRO / FUP / KIA / POP / BLS / SPG / MEY / GOH / GUM / CHC /<br>COM / ABZ / JAG / OBR / MOS / ROR<br>Fixture Material: Aluminum Die Cast<br>Cut-out Measurements: 98mm / 3 7/8"                                                                                                                                                                                                                                                                                                                                                                                                                                                                                                                                                                                                                                                                                                                                                                                                                                                                                                                                                                                                                                                                                                                                                                                                                                                                                                                                                                                                                                                                                                                                                                                                                                                  | Diameter (mm): 107                                                      |
| Height (in): $4 \frac{7}{I_{16}}$<br>Ceiling Thickness (mm): 10 / 12.5 / 15<br>Ceiling Thickness (in): 3/8 or 1/2 or 9/16<br>Min. Recessing Depth (mm): 130<br>Min. Recessing Depth (in): $5 \frac{1}{8}$<br>Light Distribution: Adjustable / Downlight<br>Weight (kg): 0.484<br>Weight (lbs): 1.07<br>Fixture Finish: SSR / BKV / CWI / CRY / HAB / UFT / ITA / RUA / FTG / MYG /<br>LOD / PUS / FRO / FUP / KIA / POP / BLS / SPG / MEY / GOH / GUM / CHC /<br>COM / ABZ / JAG / OBR / MOS / ROR<br>Fixture Material: Aluminum Die Cast<br>Cut-out Measurements: 98mm / 3 7/8"                                                                                                                                                                                                                                                                                                                                                                                                                                                                                                                                                                                                                                                                                                                                                                                                                                                                                                                                                                                                                                                                                                                                                                                                                                                                                                                                                                                                                                                                                                                                                                                                                                                                  | Diameter (in): 4 <sup>3</sup> / <sub>16</sub>                           |
| Ceiling Thickness (mm): 10 / 12.5 / 15<br>Ceiling Thickness (in): 3/8 or 1/2 or 9/16<br>Min. Recessing Depth (mm): 130<br>Min. Recessing Depth (in): 5 <sup>1</sup> / <sub>8</sub><br>Light Distribution: Adjustable / Downlight<br>Weight (kg): 0.484<br>Weight (lbs): 1.07<br>Fixture Finish: SSR / BKV / CWI / CRY / HAB / UFT / ITA / RUA / FTG / MYG /<br>LOD / PUS / FRO / FUP / KIA / POP / BLS / SPG / MEY / GOH / GUM / CHC /<br>COM / ABZ / JAG / OBR / MOS / ROR<br>Fixture Material: Aluminum Die Cast<br>Cut-out Measurements: 98mm / 3 7/8"                                                                                                                                                                                                                                                                                                                                                                                                                                                                                                                                                                                                                                                                                                                                                                                                                                                                                                                                                                                                                                                                                                                                                                                                                                                                                                                                                                                                                                                                                                                                                                                                                                                                                         | Height (mm): 112                                                        |
| Ceiling Thickness (in): 3/8 or 1/2 or 9/16<br>Min. Recessing Depth (mm): 130<br>Min. Recessing Depth (in): 5 ½<br>Light Distribution: Adjustable / Downlight<br>Weight (kg): 0.484<br>Weight (lbs): 1.07<br>Fixture Finish: SSR / BKV / CWI / CRY / HAB / UFT / ITA / RUA / FTG / MYG /<br>LOD / PUS / FRO / FUP / KIA / POP / BLS / SPG / MEY / GOH / GUM / CHC /<br>COM / ABZ / JAG / OBR / MOS / ROR<br>Fixture Material: Aluminum Die Cast<br>Cut-out Measurements: 98mm / 3 7/8"                                                                                                                                                                                                                                                                                                                                                                                                                                                                                                                                                                                                                                                                                                                                                                                                                                                                                                                                                                                                                                                                                                                                                                                                                                                                                                                                                                                                                                                                                                                                                                                                                                                                                                                                                             | Height (in): $4\frac{7}{16}$                                            |
| Min. Recessing Depth (mm): 130<br>Min. Recessing Depth (in): 5 $\frac{1}{8}$<br>Light Distribution: Adjustable / Downlight<br>Weight (kg): 0.484<br>Weight (lbs): 1.07<br>Fixture Finish: SSR / BKV / CWI / CRY / HAB / UFT / ITA / RUA / FTG / MYG /<br>LOD / PUS / FRO / FUP / KIA / POP / BLS / SPG / MEY / GOH / GUM / CHC /<br>COM / ABZ / JAG / OBR / MOS / ROR<br>Fixture Material: Aluminum Die Cast<br>Cut-out Measurements: 98mm / 3 7/8"                                                                                                                                                                                                                                                                                                                                                                                                                                                                                                                                                                                                                                                                                                                                                                                                                                                                                                                                                                                                                                                                                                                                                                                                                                                                                                                                                                                                                                                                                                                                                                                                                                                                                                                                                                                               | Ceiling Thickness (mm): 10 / 12.5 / 15                                  |
| Min. Recessing Depth (in): 5 ½<br>Light Distribution: Adjustable / Downlight<br>Weight (kg): 0.484<br>Weight (lbs): 1.07<br>Fixture Finish: SSR / BKV / CWI / CRY / HAB / UFT / ITA / RUA / FTG / MYG /<br>LOD / PUS / FRO / FUP / KIA / POP / BLS / SPG / MEY / GOH / GUM / CHC /<br>COM / ABZ / JAG / OBR / MOS / ROR<br>Fixture Material: Aluminum Die Cast<br>Cut-out Measurements: 98mm / 3 7/8"                                                                                                                                                                                                                                                                                                                                                                                                                                                                                                                                                                                                                                                                                                                                                                                                                                                                                                                                                                                                                                                                                                                                                                                                                                                                                                                                                                                                                                                                                                                                                                                                                                                                                                                                                                                                                                             | Ceiling Thickness (in): 3/8 or 1/2 or 9/16                              |
| Light Distribution: Adjustable / Downlight<br>Weight (kg): 0.484<br>Weight (lbs): 1.07<br>Fixture Finish: SSR / BKV / CWI / CRY / HAB / UFT / ITA / RUA / FTG / MYG /<br>LOD / PUS / FRO / FUP / KIA / POP / BLS / SPG / MEY / GOH / GUM / CHC /<br>COM / ABZ / JAG / OBR / MOS / ROR<br>Fixture Material: Aluminum Die Cast<br>Cut-out Measurements: 98mm / 3 7/8"                                                                                                                                                                                                                                                                                                                                                                                                                                                                                                                                                                                                                                                                                                                                                                                                                                                                                                                                                                                                                                                                                                                                                                                                                                                                                                                                                                                                                                                                                                                                                                                                                                                                                                                                                                                                                                                                               | Min. Recessing Depth (mm): 130                                          |
| Weight (kg): 0.484<br>Weight (lbs): 1.07<br>Fixture Finish: SSR / BKV / CWI / CRY / HAB / UFT / ITA / RUA / FTG / MYG /<br>LOD / PUS / FRO / FUP / KIA / POP / BLS / SPG / MEY / GOH / GUM / CHC /<br>COM / ABZ / JAG / OBR / MOS / ROR<br>Fixture Material: Aluminum Die Cast<br>Cut-out Measurements: 98mm / 3 7/8"                                                                                                                                                                                                                                                                                                                                                                                                                                                                                                                                                                                                                                                                                                                                                                                                                                                                                                                                                                                                                                                                                                                                                                                                                                                                                                                                                                                                                                                                                                                                                                                                                                                                                                                                                                                                                                                                                                                             | Min. Recessing Depth (in): 5 $\frac{1}{8}$                              |
| Weight (lbs): 1.07<br>Fixture Finish: SSR / BKV / CWI / CRY / HAB / UFT / ITA / RUA / FTG / MYG /<br>LOD / PUS / FRO / FUP / KIA / POP / BLS / SPG / MEY / GOH / GUM / CHC /<br>COM / ABZ / JAG / OBR / MOS / ROR<br>Fixture Material: Aluminum Die Cast<br>Cut-out Measurements: 98mm / 3 7/8"                                                                                                                                                                                                                                                                                                                                                                                                                                                                                                                                                                                                                                                                                                                                                                                                                                                                                                                                                                                                                                                                                                                                                                                                                                                                                                                                                                                                                                                                                                                                                                                                                                                                                                                                                                                                                                                                                                                                                   | Light Distribution: Adjustable / Downlight                              |
| Fixture Finish: SSR / BKV / CWI / CRY / HAB / UFT / ITA / RUA / FTG / MYG /<br>LOD / PUS / FRO / FUP / KIA / POP / BLS / SPG / MEY / GOH / GUM / CHC /<br>COM / ABZ / JAG / OBR / MOS / ROR<br>Fixture Material: Aluminum Die Cast<br>Cut-out Measurements: 98mm / 3 7/8"                                                                                                                                                                                                                                                                                                                                                                                                                                                                                                                                                                                                                                                                                                                                                                                                                                                                                                                                                                                                                                                                                                                                                                                                                                                                                                                                                                                                                                                                                                                                                                                                                                                                                                                                                                                                                                                                                                                                                                         | Weight (kg): 0.484                                                      |
| LOD / PUS / FRO / FUP / KIA / POP / BLS / SPG / MEY / GOH / GUM / CHC /<br>COM / ABZ / JAG / OBR / MOS / ROR<br>Fixture Material: Aluminum Die Cast<br>Cut-out Measurements: 98mm / 3 7/8"                                                                                                                                                                                                                                                                                                                                                                                                                                                                                                                                                                                                                                                                                                                                                                                                                                                                                                                                                                                                                                                                                                                                                                                                                                                                                                                                                                                                                                                                                                                                                                                                                                                                                                                                                                                                                                                                                                                                                                                                                                                        | Weight (lbs): 1.07                                                      |
| Cut-out Measurements: 98mm / 3 7/8"                                                                                                                                                                                                                                                                                                                                                                                                                                                                                                                                                                                                                                                                                                                                                                                                                                                                                                                                                                                                                                                                                                                                                                                                                                                                                                                                                                                                                                                                                                                                                                                                                                                                                                                                                                                                                                                                                                                                                                                                                                                                                                                                                                                                               | LOD / PUS / FRO / FUP / KIA / POP / BLS / SPG / MEY / GOH / GUM / CHC / |
|                                                                                                                                                                                                                                                                                                                                                                                                                                                                                                                                                                                                                                                                                                                                                                                                                                                                                                                                                                                                                                                                                                                                                                                                                                                                                                                                                                                                                                                                                                                                                                                                                                                                                                                                                                                                                                                                                                                                                                                                                                                                                                                                                                                                                                                   | Fixture Material: Aluminum Die Cast                                     |
|                                                                                                                                                                                                                                                                                                                                                                                                                                                                                                                                                                                                                                                                                                                                                                                                                                                                                                                                                                                                                                                                                                                                                                                                                                                                                                                                                                                                                                                                                                                                                                                                                                                                                                                                                                                                                                                                                                                                                                                                                                                                                                                                                                                                                                                   | Cut-out Measurements: 98mm / 3 7/8"                                     |
|                                                                                                                                                                                                                                                                                                                                                                                                                                                                                                                                                                                                                                                                                                                                                                                                                                                                                                                                                                                                                                                                                                                                                                                                                                                                                                                                                                                                                                                                                                                                                                                                                                                                                                                                                                                                                                                                                                                                                                                                                                                                                                                                                                                                                                                   | ELECTRICAL                                                              |

### OPTICAL

Reflector°: 14 / 18 / 42