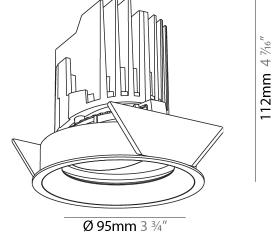

#### GENERAL s• Bid rio

| Series: Bioniq                                                              |
|-----------------------------------------------------------------------------|
| Subseries: Bioniq Round Adjustable                                          |
| Brand: Prolicht                                                             |
| Division: Architectural                                                     |
| Mounting Type: Recessed                                                     |
| Mounting Location: Ceiling                                                  |
| Subcategory: Downlight                                                      |
| PHYSICAL                                                                    |
| Shape: Round                                                                |
| Diameter (mm): 107                                                          |
| Diameter (in): 4 <sup>3</sup> / <sub>16</sub>                               |
| Height (mm): 112                                                            |
| Height (in): $4^{7}/_{16}$                                                  |
| Ceiling Thickness (mm): 10 / 12.5 / 15                                      |
| Ceiling Thickness (in): 3/8 or 1/2 or 9/16                                  |
| Min. Recessing Depth (mm): 130                                              |
| Min. Recessing Depth (in): 5 1/8                                            |
| Light Distribution: Adjustable / Downlight                                  |
| Weight (kg): 0.46                                                           |
| Weight (lbs): 1.01                                                          |
| Fixture Finish: SSR / BKV / CWI / CRY / HAB / UFT / ITA / RUA / FTG / MYG , |
| LOD / PUS / FRO / FUP / KIA / POP / BLS / SPG / MEY / GOH / GUM / CHC /     |
| COM / ABZ / JAG / OBR / MOS / ROR                                           |
| Fixture Material: Aluminum Die Cast                                         |
| Cut-out Measurements: 98mm / 3 7/8"                                         |
| ELECTRICAL                                                                  |
| Leven Turney LED (These Stendard)                                           |

| PROJECT   |  |  |  |
|-----------|--|--|--|
| ТҮРЕ      |  |  |  |
| SPECIFIER |  |  |  |
| QUANTITY  |  |  |  |
| DATE      |  |  |  |

Ø 107mm 4 <sup>3</sup>/16"

Zaneen Group Inc. © 2024, T 1800-388-3382, F 416-247-9319, www.zaneen.com