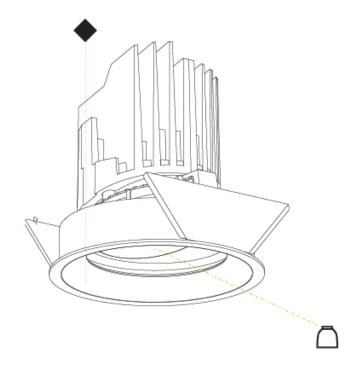

#### OPTICAL

Reflector°: 20 / 40 / 60

Adjustability: Rotational 355°; Tilt 30°

### Adjustability: Rotational 355°; Tilt 30°